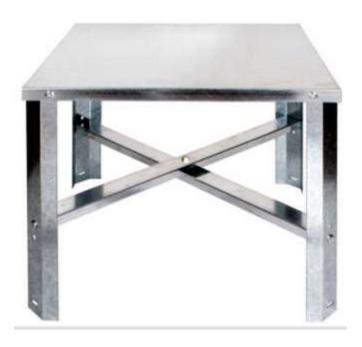

## **DESCRIPTION**

**Black Swan's Water Heater Stand** is a sturdy, high quality, galvanized steel water heater stand. Legs are cross braced to help prevent tipping. Raises water heaters 18" above floor to meet plumbing code requirements. The 21" X 21" X 18" size has a 600 lb. load rate. The 24" X 24" X 18" size has a 1,000 lb. load rate.

Using the **Black Swan's Water Heater Stand** can help prolong the service life of a water heater. Storing a water heater on concrete floors can cause it to rust much more quickly. Storing water heaters raised off the ground can also help to prevent fire incidents and helps to protect against water damage.